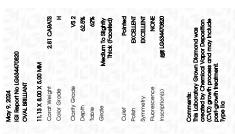

### LABORATORY GROWN DIAMOND REPORT

May 9, 2024

IGI Report Number LG634470820

Description LABORATORY GROWN DIAMOND

Shape and Cutting Style OVAL BRILLIANT

Measurements 11.13 X 8.00 X 5.00 MM

## **GRADING RESULTS**

Carat Weight 2.81 CARATS

Color Grade

Clarity Grade V\$ 2

## ADDITIONAL GRADING INFORMATION

Polish **EXCELLENT** 

Symmetry **EXCELLENT** 

Fluorescence NONE

Inscription(s) (3) LG634470820

Comments: This Laboratory Grown Diamond was created by Chemical Vapor Deposition (CVD) growth process and may include post-growth treatment. Type Ila

© IGI 2020, International Gemological Institute

FD - 10 20

May 9, 2024

IGI Report Number LG634470820

Description LABORATORY GROWN DIAMOND

Shape and Cutting Style

Measurements

11.13 X 8.00 X 5.00 MM

GRADING RESULTS

Carat Weight 2.81 CARATS

Color Grade H
Clarity Grade V\$ 2

#### ADDITIONAL GRADING INFORMATION

Polish EXCELLENT
Symmetry EXCELLENT

Fluorescence NONE

(159) LG634470820

Comments: This Laboratory Grown Diamond was created by Chemical Vapor Deposition (CVD) growth process and may include post-growth treatment.

Type IIo

Inscription(s)