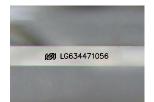

## LABORATORY GROWN DIAMOND REPORT

May 9, 2024

LG634471056 IGI Report Number

Description LABORATORY GROWN DIAMOND

Shape and Cutting Style CUT CORNERED RECTANGULAR

MODIFIED BRILLIANT

Measurements 7.68 X 5.42 X 3.66 MM

## ADDITIONAL GRADING INFORMATION

**EXCELLENT** Polish

**EXCELLENT** Symmetry

NONE Fluorescence

151 LG634471056 Inscription(s)

Comments: This Laboratory Grown Diamond was created by Chemical Vapor Deposition (CVD) growth process and may include post-growth treatment. Type IIa

#### ADDITIONAL GRADING INFORMATION

**EXCELLENT** Polish

Symmetry **EXCELLENT** Fluorescence NONE

(5) LG634471056 Inscription(s)

Comments: This Laboratory Grown Diamond was created by Chemical Vapor Deposition (CVD) growth process and may include post-growth treatment.