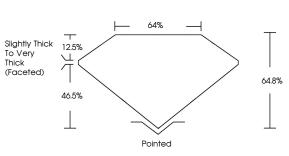

## LABORATORY GROWN DIAMOND REPORT

PROPORTIONS

**CLARITY CHARACTERISTICS** 

**KEY TO SYMBOLS** 

Red symbols indicate internal characteristics. Green symbols indicate external characteristics.

| May 9, 2024                    |                          |  |  |
|--------------------------------|--------------------------|--|--|
| IGI Report Number              | LG634471163              |  |  |
| Description                    | LABORATORY GROWN DIAMOND |  |  |
| Shape and Cutting Style        | SQUARE CUSHION BRILLIANT |  |  |
| Measurements                   | 7.20 X 7.05 X 4.57 MM    |  |  |
| GRADING RESULTS                |                          |  |  |
| Carat Weight                   | 2.01 CARATS              |  |  |
| Color Grade                    | D                        |  |  |
| Clarity Grade                  | VVS 1                    |  |  |
| ADDITIONAL GRADING INFORMATION |                          |  |  |
| Polish                         | EXCELLENT                |  |  |

Measurements 7.20 X 7.05 X 4.57 MM GRADING RESULTS Carat Weight 2.01 CARATS Color Grade D Clarity Grade VVS 1