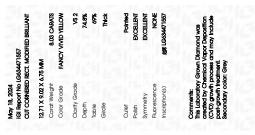

#### LABORATORY GROWN DIAMOND REPORT

| May 18, 2024            |                                                |
|-------------------------|------------------------------------------------|
| IGI Report Number       | LG634471557                                    |
| Description             | LABORATORY GROWN DIAMOND                       |
| Shape and Cutting Style | CUT CORNERED RECTANGULAR<br>MODIFIED BRILLIANT |
| Measurements            | 12.71 X 9.02 X 6.75 MM                         |
| GRADING RESULTS         |                                                |
| Carat Weight            | 8.03 CARATS                                    |
| Color Grade             | FANCY VIVID YELLOW                             |

#### May 18, 2024 IGI Report Number LG634471557 Description LABORATORY GROWN DIAMOND Shape and Cutting Style CUT CORNERED RECTANGULAR MODIFIED BRILLIANT 12.71 X 9.02 X 6.75 MM Measurements **GRADING RESULTS** Carat Weight 8.03 CARATS FANCY VIVID YELLOW Color Grade Clarity Grade VS 2

#### ADDITIONAL GRADING INFORMATION

| Polish                                                                            | EXCELLENT                  |
|-----------------------------------------------------------------------------------|----------------------------|
| Symmetry                                                                          | EXCELLENT                  |
| Fluorescence                                                                      | NONE                       |
| Inscription(s)                                                                    | (G) LG634471557            |
| Comments: This Laboratory<br>created by Chemical Vap<br>process and may include p | or Deposition (CVD) growth |

Secondary color: Grey

DIAMOND REPORT