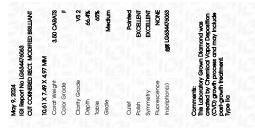

IGI Report Number LG634476063 Description LABORATORY GROWN DIAMOND Shape and Cutting Style CUT CORNERED **RECTANGULAR MODIFIED** BRILLIANT 10.61 X 7.49 X 4.97 MM Measurements **GRADING RESULTS** Carat Weight 3.50 CARATS Color Grade F Clarity Grade VS 2 65% L\_\_\_\_ 16% Medium 66.4% 47% Pointed

## ADDITIONAL GRADING INFORMATION

| Polish                                                                                             | EXCELLENT                 |
|----------------------------------------------------------------------------------------------------|---------------------------|
| Symmetry                                                                                           | EXCELLENT                 |
| Fluorescence                                                                                       | NONE                      |
| Inscription(s)                                                                                     | 低利 LG634476063            |
| Comments: This Laboratory of<br>created by Chemical Vapo<br>process and may include po<br>Type IIa | r Deposition (CVD) growth |