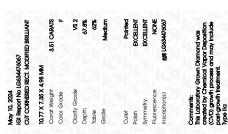

### LABORATORY GROWN DIAMOND REPORT

May 10, 2024

IGI Report Number LG634476067

Description LABORATORY GROWN DIAMOND

Shape and Cutting Style CUT CORNERED RECTANGULAR

MODIFIED BRILLIANT

F

Measurements 10.77 X 7.35 X 4.98 MM

**GRADING RESULTS** 

Carat Weight 3.51 CARATS

Color Grade

Clarity Grade VS 2

### ADDITIONAL GRADING INFORMATION

**EXCELLENT** Polish

**EXCELLENT** Symmetry

NONE Fluorescence

1国 LG634476067 Inscription(s)

Comments: This Laboratory Grown Diamond was created by Chemical Vapor Deposition (CVD) growth process and may include post-growth treatment.

© IGI 2020, International Gemological Institute

FD - 10 20

May 10, 2024

IGI Report Number LG634476067

Description LABORATORY GROWN DIAMOND

Shape and Cutting Style **CUT CORNERED** RECTANGULAR MODIFIED

BRILLIANT

10.77 X 7.35 X 4.98 MM Measurements

**GRADING RESULTS** 

3.51 CARATS Carat Weight

Color Grade

Clarity Grade VS 2

#### ADDITIONAL GRADING INFORMATION

**EXCELLENT** Polish

Symmetry **EXCELLENT** Fluorescence NONE

(5) LG634476067 Inscription(s)

Comments: This Laboratory Grown Diamond was created by Chemical Vapor Deposition (CVD) growth process and may include post-growth treatment.