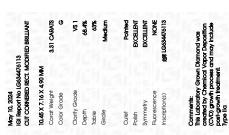

### LABORATORY GROWN DIAMOND REPORT

May 10, 2024

IGI Report Number LG634476113

Description LABORATORY GROWN DIAMOND

Shape and Cutting Style CUT CORNERED RECTANGULAR

MODIFIED BRILLIANT

Measurements 10.45 X 7.16 X 4.90 MM

**GRADING RESULTS** 

Carat Weight 3.31 CARATS

Color Grade G

Clarity Grade VS 1

#### ADDITIONAL GRADING INFORMATION

Polish EXCELLENT

Symmetry **EXCELLENT** 

Fluorescence NONE

Inscription(s) 151 LG634476113

Comments: This Laboratory Grown Diamond was created by Chemical Vapor Deposition (CVD) growth process and may include post-growth treatment.

Type IIa