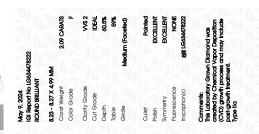

### LABORATORY GROWN DIAMOND REPORT

May 9, 2024

Description

IGI Report Number LG634478222

LABORATORY GROWN DIAMOND

Shape and Cutting Style ROUND BRILLIANT

Measurements 8.23 - 8.27 X 4.99 MM

## **GRADING RESULTS**

Carat Weight 2.09 CARATS

Color Grade

Clarity Grade VV\$ 2

Cut Grade IDEAL

### ADDITIONAL GRADING INFORMATION

Polish **EXCELLENT** 

Symmetry **EXCELLENT** 

Fluorescence NONE

Inscription(s) (43) LG634478222

Comments: This Laboratory Grown Diamond was created by Chemical Vapor Deposition (CVD) growth process and may include post-growth treatment. Type Ila

© IGI 2020, International Gemological Institute

FD - 10 20

May 9, 2024

IGI Report Number LG634478222

Description LABORATORY GROWN DIAMOND

Shape and Cutting Style ROUND BRILLIANT

Measurements 8.23 - 8.27 X 4.99 MM

GRADING RESULTS

Carat Weight 2.09 CARATS

Color Grade F
Clarity Grade WS 2

IDEAL

(159) LG634478222

Cut Grade

#### ADDITIONAL GRADING INFORMATION

Polish EXCELLENT
Symmetry EXCELLENT

Fluorescence NONE

Comments: This Laboratory Grown Diamond was created by Chemical Vapor Deposition (CVD) growth process and may include post-growth treatment.

Type IIo

Inscription(s)