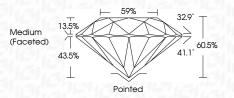

| Faint                     | Very Light | Light    |
|------------------------|-------------------|---------------------------|------------|----------|
| CLARITY                |                   |                           |            |          |
| IF                     | WS <sup>1-2</sup> | VS <sup>1-2</sup>         | SI 1-2     | 1 1 - 3  |
| Internally<br>Flawless | Very Very         | Very<br>Slightly Included | Slightly   | Included |



© IGI 2020, International Gemological Institute

FD - 10 20





May 9, 2024

IGI Report Number LG634478222

Description LABORATORY GROWN DIAMOND

Shape and Cutting Style ROUND BRILLIANT

Measurements 8.23 - 8.27 X 4.99 MM

GRADING RESULTS

Carat Weight 2.09 CARATS

Color Grade F
Clarity Grade WS 2

IDEAL

(159) LG634478222

Cut Grade



#### ADDITIONAL GRADING INFORMATION

Polish EXCELLENT
Symmetry EXCELLENT

Fluorescence NONE

Comments: This Laboratory Grown Diamond was created by Chemical Vapor Deposition (CVD) growth process and may include post-growth treatment.

Type IIo

Inscription(s)