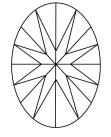

# **ELECTRONIC COPY**

### LABORATORY GROWN DIAMOND REPORT

May 11, 2024

IGI Report Number LG634478339

Description LABORATORY GROWN DIAMOND

Shape and Cutting Style OVAL BRILLIANT

Measurements 10.97 X 7.71 X 4.69 MM

**GRADING RESULTS** 

Carat Weight 2.47 CARATS

Color Grade

Clarity Grade VS 1

## ADDITIONAL GRADING INFORMATION

Polish **EXCELLENT** 

Symmetry **EXCELLENT** 

Fluorescence NONE

Inscription(s) (3) LG634478339

Comments: This Laboratory Grown Diamond was created by Chemical Vapor Deposition (CVD) growth process and may include post-growth treatment.

Type IIa

# LG634478339

Report verification at igi.org

### **PROPORTIONS**





Sample Image Used

#### **CLARITY CHARACTERISTICS**





## **KEY TO SYMBOLS**

Red symbols indicate internal characteristics. Green symbols indicate external characteristics.

### COLOR

| DEF        | GHIJ                 | Faint             | Very Light | Light    |
|------------|----------------------|-------------------|------------|----------|
|            |                      |                   |            |          |
| CLARITY    |                      |                   |            |          |
| IF         | VVS <sup>1 - 2</sup> | VS 1-2            | SI 1-2     | I 1-3    |
| Internally | Very Very            | Very              | Slightly   | Included |
| Flawless   | Sliahtly Included    | Slightly Included | Included   |          |





© IGI 2020, International Gemological Institute

FD - 10 20





May 11, 2024

IGI Repor