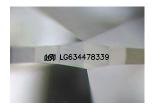

### LABORATORY GROWN DIAMOND REPORT

May 11, 2024

IGI Report Number LG634478339

Description LABORATORY GROWN DIAMOND

Shape and Cutting Style OVAL BRILLIANT

Measurements 10.97 X 7.71 X 4.69 MM

**GRADING RESULTS** 

# LG634478339

Report verification at igi.org