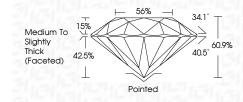

characteristics. Green symbols indicate external characteristics.

### **COLOR**

| DEF                    | G H I J                        | Faint                     | very Light | Light    |
|------------------------|--------------------------------|---------------------------|------------|----------|
| CLARITY                |                                |                           |            |          |
| IF                     | W\$ 1 - 2                      | VS 1-2                    | SI 1-2     | I 1-3    |
| Internally<br>Flawless | Very Very<br>Slightly Included | Very<br>Slightly Included | Slightly   | Included |



© IGI 2020, International Gemological Institute

FD - 10 20







www.igi.org



July 2, 2024

IGI Report Number

D Clarity Grade VVS 2 Cut Grade IDEAL



#### ADDITIONAL GRADING INFORMATION

**EXCELLENT** Polish **EXCELLENT** Symmetry

NONE Fluorescence Inscription(s) (図 LG634487799

Comments: As Grown - No indication of post-growth

Pressure High Temperature (HPHT) growth process. Type II