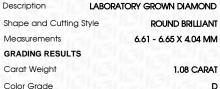

## LABORATORY GROWN DIAMOND REPORT

July 2, 2024

IGI Report Number

LG634487799

Description

Measurements

LABORATORY GROWN DIAMOND

Shape and Cutting Style

ROUND BRILLIANT 6.61 - 6.65 X 4.04 MM

### **GRADING RESULTS**

Carat Weight

1.08 CARAT

Color Grade

VVS 2

D

Clarity Grade Cut Grade

**IDEAL** 