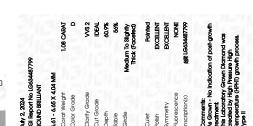

LG634487799

## LABORATORY GROWN DIAMOND REPORT

July 2, 2024

IGI Report Number

LG634487799

Description

Measurements

LABORATORY GROWN DIAMOND

Shape and Cutting Style

ROUND BRILLIANT 6.61 - 6.65 X 4.04 MM

### **GRADING RESULTS**

Carat Weight

1.08 CARAT

Color Grade

VVS 2

D

Clarity Grade Cut Grade

**IDEAL** 

### ADDITIONAL GRADING INFORMATION

**EXCELLENT** Polish

Symmetry **EXCELLENT** 

NONE Fluorescence

1/到 LG634487799 Inscription(s)

Comments: As Grown - No indication of post-growth treatment.

This Laboratory Grown Diamond was created by High Pressure High Temperature (HPHT) growth process.

Type II