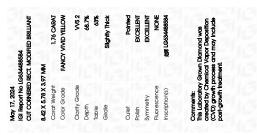

#### LABORATORY GROWN DIAMOND REPORT

| May 17, 2024            |                                                |
|-------------------------|------------------------------------------------|
| IGI Report Number       | LG634488584                                    |
| Description             | LABORATORY GROWN DIAMOND                       |
| Shape and Cutting Style | CUT CORNERED RECTANGULAR<br>MODIFIED BRILLIANT |
| Measurements            | 8.42 X 5.78 X 3.97 MM                          |
| GRADING RESULTS         |                                                |
| Carat Weight            | 1.76 CARAT                                     |
| Color Grade             | FANCY VIVID YELLOW                             |

### ADDITIONAL GRADING INFORMATION

Clarity Grade

| Polish         | EXCELLENT        |
|----------------|------------------|
| Symmetry       | EXCELLENT        |
| Fluorescence   | NONE             |
| Inscription(s) | 1G71 LG634488584 |

VVS 2

Comments: This Laboratory Grown Diamond was created by Chemical Vapor Deposition (CVD) growth process and may include post-growth treatment.