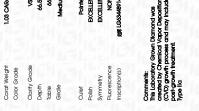

## LABORATORY GROWN DIAMOND REPORT

| May 10, 2024            |                                                |
|-------------------------|------------------------------------------------|
| IGI Report Number       | LG634489149                                    |
| Description             | LABORATORY GROWN DIAMOND                       |
| Shape and Cutting Style | CUT CORNERED RECTANGULAR<br>MODIFIED BRILLIANT |
| Measurements            | 7.29 X 4.95 X 3.29 MM                          |
| GRADING RESULTS         |                                                |
| Carat Weight            | 1.03 CARAT                                     |
| Color Grade             | G                                              |
| Clarity Grade           | VS 1                                           |

## ADDITIONAL GRADING INFORMATION

| Polish         | EXCELLENT        |
|----------------|------------------|
| Symmetry       | EXCELLENT        |
| Fluorescence   | NONE             |
| Inscription(s) | 1571 LG634489149 |

Comments: This Laboratory Grown Diamond was created by Chemical Vapor Deposition (CVD) growth process and may include post-growth treatment. Type lla

### May 10, 2024 IGI Report Number LG634489149 Description LABORATORY GROWN DIAMOND Shape and Cutting Style CUT CORNERED RECTANGULAR MODIFIED BRILLIANT 7.29 X 4.95 X 3.29 MM Measurements **GRADING RESULTS** Carat Weight 1.03 CARAT Color Grade G Clarity Grade VS 1 ⊢ 66% → 13.5% Medium 66.5% 49.5%

| ADDITIONAL GRADING INFO                                                                        | ORMATION                   |
|------------------------------------------------------------------------------------------------|----------------------------|
| Polish                                                                                         | EXCELLENT                  |
| Symmetry                                                                                       | EXCELLENT                  |
| Fluorescence                                                                                   | NONE                       |
| Inscription(s)                                                                                 | (157) LG634489149          |
| Comments: This Laboratory<br>created by Chemical Vapo<br>process and may include p<br>Type IIa | or Deposition (CVD) growth |