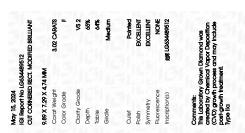

### LABORATORY GROWN DIAMOND REPORT

May 15, 2024

IGI Report Number LG634489512

Description LABORATORY GROWN DIAMOND

Shape and Cutting Style CUT CORNERED RECTANGULAR

MODIFIED BRILLIANT

F

Measurements 9.89 X 7.29 X 4.74 MM

**GRADING RESULTS** 

Carat Weight 3.02 CARATS

Color Grade

Clarity Grade VS 2

### ADDITIONAL GRADING INFORMATION

**EXCELLENT** Polish

**EXCELLENT** Symmetry

NONE Fluorescence

151 LG634489512 Inscription(s)

Comments: This Laboratory Grown Diamond was created by Chemical Vapor Deposition (CVD) growth process and may include post-growth treatment. Type IIa

9.89 X 7.29 X 4.74 MM Measurements

**GRADING RESULTS** 

3.02 CARATS Carat Weight

Color Grade

Clarity Grade VS 2

#### ADDITIONAL GRADING INFORMATION

**EXCELLENT** Polish Symmetry **EXCELLENT** 

Fluorescence NONE

(G) LG634489512 Comments: This Laboratory Grown Diamond was created by Chemical Vapor Deposition (CVD) growth process and may include post-growth treatment.