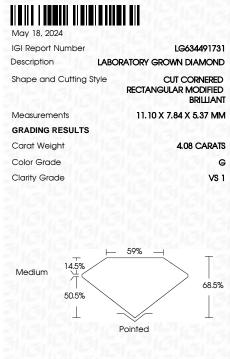

#### LABORATORY GROWN DIAMOND REPORT

| LG634491731                                    |
|------------------------------------------------|
| LABORATORY GROWN DIAMOND                       |
| CUT CORNERED RECTANGULAR<br>MODIFIED BRILLIANT |
| 11.10 X 7.84 X 5.37 MM                         |
|                                                |
| 4.08 CARATS                                    |
| G                                              |
|                                                |

**VS** 1