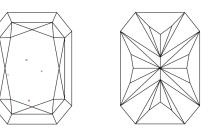

### PROPORTIONS

**CLARITY CHARACTERISTICS** 

#### **KEY TO SYMBOLS**

Red symbols indicate internal characteristics. Green symbols indicate external characteristics.

|                  | ý |
|------------------|---|
| 1691 LG634491731 |   |
|                  |   |

Sample Image Used