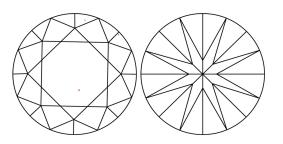

## **CLARITY CHARACTERISTICS**

### **KEY TO SYMBOLS**

Red symbols indicate internal characteristics. Green symbols indicate external characteristics.

### Sample Image Used

| D E F                  | GHIJ                           | Faint                     | Very Light           | Light      |
|------------------------|--------------------------------|---------------------------|----------------------|------------|
| CLARITY                | WS <sup>1-2</sup>              | VS <sup>1-2</sup>         | SI <sup>1-2</sup>    | 1-3        |
| Internally<br>Flawless | Very Very<br>Slightly Included | Very<br>Slightly Included | Slightly<br>Included | Included   |
| © IC                   | 91 2020, International Ge      | emological Institute      |                      | FD - 10 20 |