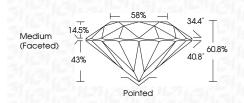

## PROPORTIONS

| May 10, 2024      |      |
|-------------------|------|
| IGI Report Number |      |
| Description       | LABO |
|                   |      |

| Description             | LABORATORY GROWN DIAMOND |
|-------------------------|--------------------------|
| Shape and Cutting Style | ROUND BRILLIANT          |
| Measurements            | 10.05 - 10.11 X 6.14 MM  |
| GRADING RESULTS         |                          |

#### May 10, 2024 IGI Report Number LG634494864 Description LABORATORY GROWN DIAMOND

| and the second sec |                         |
|------------------------------------------------------------------------------------------------------------------------------------------------------------------------------------------------------------------------------------------------------------------------------------------------------------------------------------------------------------------------------------------------------------------------------------------------------------------------------------------------------------------------------------------------------------------------------------------------------------------------------------------------------------------------------------------------------------------------------------------------------------------------------------------------------------------------------------------------------------------------------------------------------------------------------------------------------------------------------------------------------------------------------------------------------------------------------------------------------------------------------------------------------------------------------------------------------------------------------------------------------------------------------------------------------------------------------------------------------------------------------------------------------------------------------------------------------------------------------------------------------------------------------------------------------------------------------------------------------------------------------------------------------------------------------------------------------------------------------------------------------------------------------------------------------------------------------------------------------------------------------------|-------------------------|
| Shape and Cutting Style                                                                                                                                                                                                                                                                                                                                                                                                                                                                                                                                                                                                                                                                                                                                                                                                                                                                                                                                                                                                                                                                                                                                                                                                                                                                                                                                                                                                                                                                                                                                                                                                                                                                                                                                                                                                                                                            | ROUND BRILLIANT         |
| Measurements                                                                                                                                                                                                                                                                                                                                                                                                                                                                                                                                                                                                                                                                                                                                                                                                                                                                                                                                                                                                                                                                                                                                                                                                                                                                                                                                                                                                                                                                                                                                                                                                                                                                                                                                                                                                                                                                       | 10.05 - 10.11 X 6.14 MM |
| GRADING RESULTS                                                                                                                                                                                                                                                                                                                                                                                                                                                                                                                                                                                                                                                                                                                                                                                                                                                                                                                                                                                                                                                                                                                                                                                                                                                                                                                                                                                                                                                                                                                                                                                                                                                                                                                                                                                                                                                                    |                         |
| Carat Weight                                                                                                                                                                                                                                                                                                                                                                                                                                                                                                                                                                                                                                                                                                                                                                                                                                                                                                                                                                                                                                                                                                                                                                                                                                                                                                                                                                                                                                                                                                                                                                                                                                                                                                                                                                                                                                                                       | 3.84 CARATS             |
| Color Grade                                                                                                                                                                                                                                                                                                                                                                                                                                                                                                                                                                                                                                                                                                                                                                                                                                                                                                                                                                                                                                                                                                                                                                                                                                                                                                                                                                                                                                                                                                                                                                                                                                                                                                                                                                                                                                                                        | н                       |
| Clarity Grade                                                                                                                                                                                                                                                                                                                                                                                                                                                                                                                                                                                                                                                                                                                                                                                                                                                                                                                                                                                                                                                                                                                                                                                                                                                                                                                                                                                                                                                                                                                                                                                                                                                                                                                                                                                                                                                                      | VS 1                    |
| Cut Grade                                                                                                                                                                                                                                                                                                                                                                                                                                                                                                                                                                                                                                                                                                                                                                                                                                                                                                                                                                                                                                                                                                                                                                                                                                                                                                                                                                                                                                                                                                                                                                                                                                                                                                                                                                                                                                                                          | IDEAL                   |
|                                                                                                                                                                                                                                                                                                                                                                                                                                                                                                                                                                                                                                                                                                                                                                                                                                                                                                                                                                                                                                                                                                                                                                                                                                                                                                                                                                                                                                                                                                                                                                                                                                                                                                                                                                                                                                                                                    |                         |