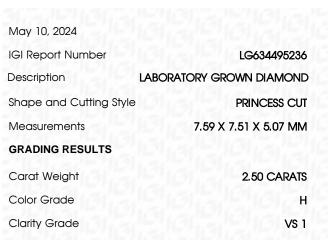

May 10, 2024

| I Report Number | LG634495236              |
|-----------------|--------------------------|
| escription      | LABORATORY GROWN DIAMOND |
| ape and Cutting | Style PRINCESS CUT       |
| easurements     | 7.59 X 7.51 X 5.07 MM    |
| RADING RESULTS  | 3                        |
| arat Weight     | 2.50 CARATS              |
| olor Grade      | н                        |
| arity Grade     | VS 1                     |