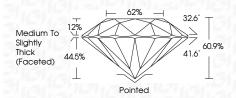

--|--------------------------------|---|----|----------------------------|------------------------|----------|
| CLA     | RITY |                                |   |    |                            |                        |          |
| IF      |      | VVS <sup>1 - 2</sup>           |   |    | VS 1-2                     | SI 1-2                 | I 1-3    |
| Interno |      | Very Very<br>Slightly Included |   |    | Very<br>d Slightly Include | Slightly<br>d Included | Included |



© IGI 2020, International Gemological Institute

FD - 10 20





IGI Report Number LG634495442

Description LABORATORY GROWN DIAMOND

Shape and Cutting Style ROUND BRILLIANT

Measurements 8.72 - 8.76 X 5.33 MM GRADING RESULTS

Carat Weight 2.53 CARATS

Color Grade F
Clarity Grade V\$1

Cut Grade EXCELLENT



#### ADDITIONAL GRADING INFORMATION

Polish EXCELLENT
Symmetry EXCELLENT

Fluorescence NONE Inscription(s)

Comments: This Laboratory Grown Diamond was created by Chemical Vapor Deposition (CVD) growth process and may include post-growth treatment.

Type II