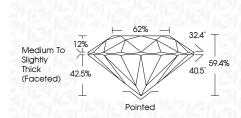

pe IIa

## LG634495463 Report verification at igi.org

PROPORTIONS





Sample Image Used

# COLOR

| Sl <sup>1-2</sup><br>Slightly<br>Included | I <sup>1-3</sup> |
|-------------------------------------------|------------------|
| Slightly<br>cluded Included               | Included         |
|                                           |                  |
|                                           |                  |
| GEMOLOGICE                                |                  |
| 1975                                      |                  |
|                                           | 1974 - 20        |
|                                           | GEMOLO           |



LG634495463

2.51 CARATS

EXCELLENT

G

VS 1

ROUND BRILLIANT

8.75 - 8.79 X 5.21 MM

LABORATORY GROWN DIAMOND



#### ADDITIONAL GRADING INFORMATION

| Polish                                                                                         | EXCELLENT                  |
|------------------------------------------------------------------------------------------------|----------------------------|
| Symmetry                                                                                       | EXCELLENT                  |
| Fluorescence                                                                                   | NONE                       |
| Inscription(s)                                                                                 | (1631) LG634495463         |
| Comments: This Laboratory<br>created by Chemical Vapo<br>process and may include p<br>Type IIa | or Deposition (CVD) gr