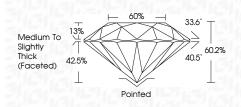

|                      |          |
|                        |                                | CONTRACTOR OF CO |                      |          |

# May 17, 2024

| IGI Report Number   | LG634495564              |
|---------------------|--------------------------|
| Description         | LABORATORY GROWN DIAMOND |
| Shape and Cutting S | tyle ROUND BRILLIANT     |
| Measurements        | 9.77 - 9.81 X 5.89 MM    |
| GRADING RESULTS     |                          |
| Carat Weight        | 3.54 CARATS              |
| Color Grade         | F. I.S. F.               |
| Clarity Grade       | SI 1                     |
| Cut Grade           | EXCELLENT                |
|                     |                          |



#### ADDITIONAL GRADING INFORMATION

| Polish                                                                                         | EXCELLENT                  |
|------------------------------------------------------------------------------------------------|----------------------------|
| Symmetry                                                                                       | EXCELLENT                  |
| Fluorescence                                                                                   | NONE                       |
| Inscription(s)                                                                                 | (1591) LG634495564         |
| Comments: This Laboratory<br>created by Chemical Vapo<br>process and may include p<br>Type IIa | or Deposition (CVD) gr