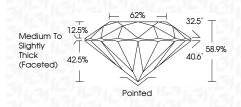

| 820<br>1923      |
|                        |                                | Contraction of the second seco |                      |                  |

# May 17, 2024

| IGI Report Number    | er LG634495587           |  |
|----------------------|--------------------------|--|
| Description          | LABORATORY GROWN DIAMOND |  |
| Shape and Cutting St | tyle ROUND BRILLIANT     |  |
| Measurements         | 10.71 - 10.77 X 6.33 MM  |  |
| GRADING RESULTS      |                          |  |
| Carat Weight         | 4.51 CARATS              |  |
| Color Grade          | F                        |  |
| Clarity Grade        | VS 2                     |  |
| Cut Grade            | EXCELLENT                |  |
|                      |                          |  |



#### ADDITIONAL GRADING INFORMATION

| Polish                                                                                        | EXCELLENT                  |
|-----------------------------------------------------------------------------------------------|----------------------------|
| Symmetry                                                                                      | EXCELLENT                  |
| Fluorescence                                                                                  | NONE                       |
| Inscription(s)                                                                                | (67) LG634495587           |
| Comments: This Laboratory<br>created by Chemical Vap<br>process and may include p<br>Type IIa | or Deposition (CVD) growth |