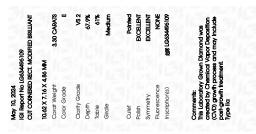

## LABORATORY GROWN DIAMOND REPORT

May 10, 2024

| IGI Report Number       | LG634496109                                    |  |
|-------------------------|------------------------------------------------|--|
| Description             | LABORATORY GROWN DIAMOND                       |  |
| Shape and Cutting Style | CUT CORNERED RECTANGULAR<br>MODIFIED BRILLIANT |  |
| Measurements            | 10.62 X 7.16 X 4.86 MM                         |  |
| GRADING RESULTS         |                                                |  |
| Carat Weight            | 3.30 CARATS                                    |  |
| Color Grade             |                                                |  |
| Clarity Grade           | VS 2                                           |  |
|                         |                                                |  |

## ADDITIONAL GRADING INFORMATION

| Polish         | EXCELLENT      |
|----------------|----------------|
| Symmetry       | EXCELLENT      |
| Fluorescence   | NONE           |
| Inscription(s) | (G1LG634496109 |

Comments: This Laboratory Grown Diamond was created by Chemical Vapor Deposition (CVD) growth process and may include post-growth treatment. . Type Ila

LG634496109 Report verification at igi.org

PROPORTIONS