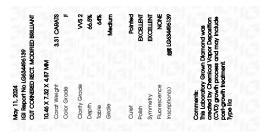

## LABORATORY GROWN DIAMOND REPORT

May 11, 2024

| IGI Report Number       | LG634496139                                    |  |
|-------------------------|------------------------------------------------|--|
| Description             | LABORATORY GROWN DIAMOND                       |  |
| Shape and Cutting Style | CUT CORNERED RECTANGULAR<br>MODIFIED BRILLIANT |  |
| Measurements            | 10.46 X 7.32 X 4.87 MM                         |  |
| GRADING RESULTS         |                                                |  |
| Carat Weight            | 3.31 CARATS                                    |  |
| Color Grade             | F                                              |  |
| Clarity Grade           | VVS 2                                          |  |
|                         |                                                |  |

## ADDITIONAL GRADING INFORMATION

| Polish         | EXCELLENT      |
|----------------|----------------|
| Symmetry       | EXCELLENT      |
| Fluorescence   | NONE           |
| Inscription(s) | (G1LG634496139 |

Comments: This Laboratory Grown Diamond was created by Chemical Vapor Deposition (CVD) growth process and may include post-growth treatment. . Type Ila

LG634496139 Report verification at igi.org

PROPORTIONS

| May 11, 2024            |                                                   |
|-------------------------|---------------------------------------------------|
| IGI Report Number       | LG634496139                                       |
| Description LABO        | ORATORY GROWN DIAMOND                             |
| Shape and Cutting Style | CUT CORNERED<br>RECTANGULAR MODIFIED<br>BRILLIANT |
| Measurements            | 10.46 X 7.32 X 4.87 MM                            |
| GRADING RESULTS         |                                                   |
| Carat Weight            | 3.31 CARATS                                       |
| Color Grade             | STATISTICS F                                      |
| Clarity Grade           | VVS 2                                             |

## ADDITIONAL GRADING INFORMATION

| Polish                                                                                            | EXCELLENT                 |
|---------------------------------------------------------------------------------------------------|---------------------------|
| Symmetry                                                                                          | EXCELLENT                 |
| Fluorescence                                                                                      | NONE                      |
| Inscription(s)                                                                                    | (G) LG634496139           |
| Comments: This Laboratory (<br>created by Chemical Vapo<br>process and may include po<br>Type IIa | r Deposition (CVD) growth |