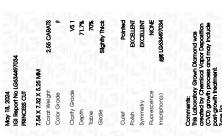

### LABORATORY GROWN DIAMOND REPORT

May 18, 2024

IGI Report Number LG634497034

Description LABORATORY GROWN DIAMOND

Shape and Cutting Style PRINCESS CUT

Measurements 7.54 X 7.32 X 5.25 MM

**GRADING RESULTS** 

Carat Weight 2.55 CARATS

Color Grade

Clarity Grade VS 1

## ADDITIONAL GRADING INFORMATION

**EXCELLENT** Polish

**EXCELLENT** Symmetry

Fluorescence NONE

1/5/1 LG634497034 Inscription(s)

Comments: This Laboratory Grown Diamond was created by Chemical Vapor Deposition (CVD) growth process and may include post-growth treatment.

Type IIa

Very Light

© IGI 2020, International Gemological Institute

FD - 10 20

May 18, 2024

IGI Report Number LG634497034 Description LABORATORY GROWN DIAMOND

Shape and Cutting Style PRINCESS CUT

Measurements 7.54 X 7.32 X 5.25 MM

**GRADING RESULTS** 

Carat Weight 2.55 CARATS Color Grade

Clarity Grade VS 1

#### ADDITIONAL GRADING INFORMATION

**EXCELLENT** Polish Symmetry

**EXCELLENT** Fluorescence NONE

(G) LG634497034 Inscription(s)

Comments: This Laboratory Grown Diamond was created by Chemical Vapor Deposition (CVD) growth process and may include post-growth treatment.