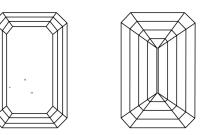

## **CLARITY CHARACTERISTICS**

#### **KEY TO SYMBOLS**

Red symbols indicate internal characteristics. Green symbols indicate external characteristics.

Sample Image Used