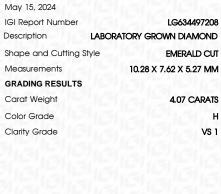

### LABORATORY GROWN DIAMOND REPORT

PROPORTIONS

| May 15, 2024                   |                          |  |  |  |
|--------------------------------|--------------------------|--|--|--|
| IGI Report Number              | LG634497208              |  |  |  |
| Description                    | LABORATORY GROWN DIAMOND |  |  |  |
| Shape and Cutting Style        | EMERALD CUT              |  |  |  |
| Measurements                   | 10.28 X 7.62 X 5.27 MM   |  |  |  |
| GRADING RESULTS                |                          |  |  |  |
| Carat Weight                   | 4.07 CARATS              |  |  |  |
| Color Grade                    | 빗려놓았어줘!                  |  |  |  |
| Clarity Grade                  | VS 1                     |  |  |  |
| ADDITIONAL GRADING INFORMATION |                          |  |  |  |