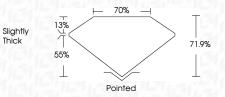

|                           |                      |          |
|------------------------|--------------------------------|---------------------------|----------------------|----------|
| IF                     | VVS <sup>1 - 2</sup>           | VS <sup>1-2</sup>         | SI 1-2               | I 1-3    |
| Internally<br>Flawless | Very Very<br>Slightly Included | Very<br>Slightly Included | Slightly<br>Included | Included |

Very Light



© IGI 2020, International Gemological Institute

FD - 10 20



May 16, 2024

IGI Report Number LG634498643

Description LABORATORY GROWN DIAMOND

Shape and Cutting Style PRINCESS CUT

Measurements 6.72 X 6.61 X 4.75 MM

**GRADING RESULTS** 

Carat Weight 1.85 CARAT

Color Grade
Clarity Grade

돼!!![인터를]!!![인터]!!![인

VS 1



#### ADDITIONAL GRADING INFORMATION

Polish EXCELLENT
Symmetry EXCELLENT

Fluorescence NONE

Inscription(s) IGG LG634498643

Comments: This Laboratory Grown Diamond was created by Chemical Vapor Deposition (CVD) growth process and may include post-growth treatment.

туре па