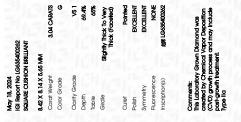

### LABORATORY GROWN DIAMOND REPORT

PROPORTIONS

| May 18, 2024            |                          |
|-------------------------|--------------------------|
| IGI Report Number       | LG635400262              |
| Description             | LABORATORY GROWN DIAMOND |
| Shape and Cutting Style | SQUARE CUSHION BRILLIANT |
| Measurements            | 8.42 X 8.14 X 5.65 MM    |
| GRADING RESULTS         |                          |
| Carat Weight            | 3.04 CARATS              |
| Color Grade             | G                        |
| Clarity Grade           | VS 1                     |
| ADDITIONAL GRADING IN   | NFORMATION               |
|                         |                          |

| Polish         | EXCELLENT        |
|----------------|------------------|
|                | Shish-HOlizare's |
| Symmetry       | EXCELLENT        |
| Fluorescence   | NONE             |
| Inscription(s) | 131 LG635400262  |

Comments: This Laboratory Grown Diamond was created by Chemical Vapor Deposition (CVD) growth process and may include post-growth treatment. Type IIa

**CLARITY CHARACTERISTICS** 

**KEY TO SYMBOLS** 

Red symbols indicate internal characteristics. Green symbols indicate external characteristics.

| IGI Report Number       | LG635400262              |
|-------------------------|--------------------------|
| Description LAB         | ORATORY GROWN DIAMOND    |
| Shape and Cutting Style | SQUARE CUSHION BRILLIANT |
| Measurements            | 8.42 X 8.14 X 5.65 MM    |
| GRADING RESULTS         |                          |
| Carat Weight            | 3.04 CARATS              |
| Color Grade             | G                        |
| Clarity Grade           | VS 1                     |
|                         |                          |

### ADDITIONAL GRADING INFORMATION

| Polish                                                                                        | EXCELLENT                  |
|-----------------------------------------------------------------------------------------------|----------------------------|
| Symmetry                                                                                      | EXCELLENT                  |
| Fluorescence                                                                                  | NONE                       |
| Inscription(s)                                                                                | (157) LG635400262          |
| Comments: This Laboratory<br>created by Chemical Vap<br>process and may include p<br>Type IIa | or Deposition (CVD) growth |