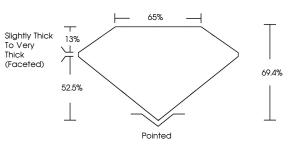

### LABORATORY GROWN DIAMOND REPORT

PROPORTIONS

| May 18, 2024            |                          |
|-------------------------|--------------------------|
| IGI Report Number       | LG635400262              |
| Description             | LABORATORY GROWN DIAMOND |
| Shape and Cutting Style | SQUARE CUSHION BRILLIANT |
| Measurements            | 8.42 X 8.14 X 5.65 MM    |
| GRADING RESULTS         |                          |
| Carat Weight            | 3.04 CARATS              |
| Color Grade             | G                        |
| Clarity Grade           | VS 1                     |
| ADDITIONAL GRADING IN   | NFORMATION               |
|                         |                          |

| IGI Report Number       | LG635400262              |
|-------------------------|--------------------------|
| Description LAB         | ORATORY GROWN DIAMOND    |
| Shape and Cutting Style | SQUARE CUSHION BRILLIANT |
| Measurements            | 8.42 X 8.14 X 5.65 MM    |
| GRADING RESULTS         |                          |
| Carat Weight            | 3.04 CARATS              |
| Color Grade             | G                        |
| Clarity Grade           | VS 1                     |
|                         |                          |