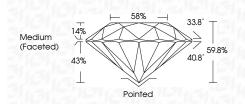

# PROPORTIONS

Medium

| June 3, 2024                   |                          |  |  |
|--------------------------------|--------------------------|--|--|
| IGI Report Number              | LG635400431              |  |  |
| Description                    | LABORATORY GROWN DIAMOND |  |  |
| Shape and Cutting Style        | ROUND BRILLIANT          |  |  |
| Measurements                   | 8.40 - 8.44 X 5.03 MM    |  |  |
| GRADING RESULTS                |                          |  |  |
| Carat Weight                   | 2.15 CARATS              |  |  |
| Color Grade                    | HE ICI A PLOT H          |  |  |
| Clarity Grade                  | VVS 1                    |  |  |
| Cut Grade                      | IDEAL                    |  |  |
| ADDITIONAL GRADING INFORMATION |                          |  |  |