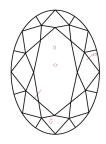

# **ELECTRONIC COPY**

### LABORATORY GROWN DIAMOND REPORT

May 25, 2024

IGI Report Number LG635400770

Description LABORATORY GROWN DIAMOND

Shape and Cutting Style OVAL BRILLIANT

Measurements 9.86 X 7.03 X 4.45 MM

**GRADING RESULTS** 

Carat Weight 1.98 CARAT

Color Grade

Clarity Grade VS 2

### ADDITIONAL GRADING INFORMATION

Polish **EXCELLENT** 

Symmetry **EXCELLENT** 

Fluorescence NONE

Inscription(s) (G) LG635400770

Comments: This Laboratory Grown Diamond was created by Chemical Vapor Deposition (CVD) growth process and may include post-growth treatment. Type Ila

## LG635400770

Report verification at igi.org

### **PROPORTIONS**





Sample Image Used

#### **CLARITY CHARACTERISTICS**





### **KEY TO SYMBOLS**

Red symbols indicate internal characteristics. Green symbols indicate external characteristics.

## COLOR

| D E F                  | G H I J                        | Faint                     | Very Light | Light    |
|------------------------|--------------------------------|---------------------------|------------|----------|
| CLARITY                |                                |                           |            |          |
| IF                     | WS <sup>1 - 2</sup>            | VS <sup>1-2</sup>         | SI 1-2     | 1 1-3    |
| Internally<br>Flawless | Very Very<br>Slightly Included | Very<br>Slightly Included | Slightly   | Included |





© IGI 2020, International Gemological Institute

FD - 10 20





May 25, 2024

IGI Report Number LG6