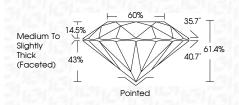

#### 60% \_ 35.7 Medium To 14.5% Slightly Thick (Faceted) $\checkmark$ ~ 61.4% 40.7° 43% Pointed

LG635400870

Report verification at igi.org