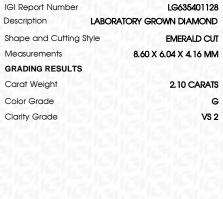

### LABORATORY GROWN DIAMOND REPORT

PROPORTIONS

| May 24, 2024                   |                          |  |  |  |
|--------------------------------|--------------------------|--|--|--|
| IGI Report Number              | LG635401128              |  |  |  |
| Description                    | LABORATORY GROWN DIAMOND |  |  |  |
| Shape and Cutting Style        | EMERALD CUT              |  |  |  |
| Measurements                   | 8.60 X 6.04 X 4.16 MM    |  |  |  |
| GRADING RESULTS                |                          |  |  |  |
| Carat Weight                   | 2.10 CARATS              |  |  |  |
| Color Grade                    | G                        |  |  |  |
| Clarity Grade                  | VS 2                     |  |  |  |
| ADDITIONAL GRADING INFORMATION |                          |  |  |  |
| Polish                         | EXCELLENT                |  |  |  |

| Polish         | EXCELLENT        |
|----------------|------------------|
| Symmetry       | EXCELLENT        |
| Fluorescence   | NONE             |
| Inscription(s) | 1671 LG635401128 |

Comments: This Laboratory Grown Diamond was created by Chemical Vapor Deposition (CVD) growth process and may include post-growth treatment. Type IIa

#### ADDITIONAL GRADING INFORMATION

| Polish                                                                                         | EXCELLENT                  |
|------------------------------------------------------------------------------------------------|----------------------------|
| Symmetry                                                                                       | EXCELLENT                  |
| Fluorescence                                                                                   | NONE                       |
| Inscription(s)                                                                                 | (67) LG635401128           |
| Comments: This Laboratory<br>created by Chemical Vapo<br>process and may include p<br>Type IIa | or Deposition (CVD) growth |