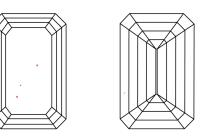

#### **KEY TO SYMBOLS**

Red symbols indicate internal characteristics. Green symbols indicate external characteristics.

Sample Image Used