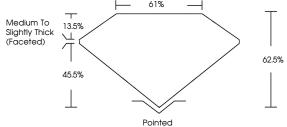

| 10.80 X 7.20 X 4.50 MM   |
| GRADING RESULTS         |                          |
| Carat Weight            | 2.20 CARATS              |

| •                              |                  |  |  |
|--------------------------------|------------------|--|--|
| Color Grade                    | FANCY VIVID BLUE |  |  |
| Clarity Grade                  | SI 1             |  |  |
| ADDITIONAL GRADING INFORMATION |                  |  |  |

| Polish         | EXCELLENT        |
|----------------|------------------|
| Symmetry       | EXCELLENT        |
| Fluorescence   | NONE             |
| Inscription(s) | 1671 LG635401378 |

Comments: This Laboratory Grown Diamond was created by Chemical Vapor Deposition (CVD) growth process. Indications of post-growth treatment.

PROPORTIONS 61%



LG635401378

Report verification at igi.org

#### **CLARITY CHARACTERISTICS**



#### **KEY TO SYMBOLS**

Red symbols indicate internal characteristics. Green symbols indicate external characteristics.



#### Sample Image Used

# COLOR

| D E F                  | GHIJ                           | Faint