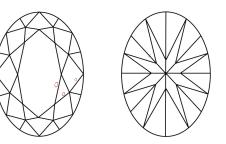

#### **CLARITY CHARACTERISTICS**

#### **KEY TO SYMBOLS**

Red symbols indicate internal characteristics. Green symbols indicate external characteristics.

#### Sample Image Used