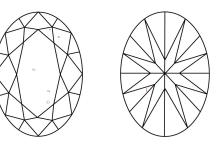

#### **KEY TO SYMBOLS**

Red symbols indicate internal characteristics. Green symbols indicate external characteristics.

Sample Image Used

# COLOR

| DEF                    | G H I J                        | Faint                                                                                                                                                                                                                                                                                                                                                                                                                                                                                                                                                                                                                                                                                                                                                                                                                                                                                                                                                                                                                                                                                                                                                                                                                                                                                                                                                                                                                                                                                                                                                                                                                                                                                                                                                                                                                                                                                                                                                                                                                                                                                                                          | Very Light           | Light      |
|------------------------|--------------------------------|--------------------------------------------------------------------------------------------------------------------------------------------------------------------------------------------------------------------------------------------------------------------------------------------------------------------------------------------------------------------------------------------------------------------------------------------------------------------------------------------------------------------------------------------------------------------------------------------------------------------------------------------------------------------------------------------------------------------------------------------------------------------------------------------------------------------------------------------------------------------------------------------------------------------------------------------------------------------------------------------------------------------------------------------------------------------------------------------------------------------------------------------------------------------------------------------------------------------------------------------------------------------------------------------------------------------------------------------------------------------------------------------------------------------------------------------------------------------------------------------------------------------------------------------------------------------------------------------------------------------------------------------------------------------------------------------------------------------------------------------------------------------------------------------------------------------------------------------------------------------------------------------------------------------------------------------------------------------------------------------------------------------------------------------------------------------------------------------------------------------------------|----------------------|------------|
| CLARITY                |                                |                                                                                                                                                                                                                                                                                                                                                                                                                                                                                                                                                                                                                                                                                                                                                                                                                                                                                                                                                                                                                                                                                                                                                                                                                                                                                                                                                                                                                                                                                                                                                                                                                                                                                                                                                                                                                                                                                                                                                                                                                                                                                                                                |                      |            |
| IF                     | VVS <sup>1-2</sup>             | VS 1-2                                                                                                                                                                                                                                                                                                                                                                                                                                                                                                                                                                                                                                                                                                                                                                                                                                                                                                                                                                                                                                                                                                                                                                                                                                                                                                                                                                                                                                                                                                                                                                                                                                                                                                                                                                                                                                                                                                                                                                                                                                                                                                                         | SI <sup>1-2</sup>    | 1-3        |
| Internally<br>Flawless | Very Very<br>Slightly Included | Very<br>Slightly Included                                                                                                                                                                                                                                                                                                                                                                                                                                                                                                                                                                                                                                                                                                                                                                                                                                                                                                                                                                                                                                                                                                                                                                                                                                                                                                                                                                                                                                                                                                                                                                                                                                                                                                                                                                                                                                                                                                                                                                                                                                                                                                      | Slightly<br>Included | Included   |
|                        |                                | Contraction of the second seco |                      |            |
| ©K                     | GI 2020, International Ge      | emological Institute                                                                                                                                                                                                                                                                                                                                                                                                                                                                                                                                                                                                                                                                                                                                                                                                                                                                                                                                                                                                                                                                                                                                                                                                                                                                                                                                                                                                                                                                                                                                                                                                                                                                                                                                                                                                                                                                                                                                                                                                                                                                                                           |                      | FD - 10 20 |
| 6                      |                                | WITH THE FOLLOWING SECURITY MEAS                                                                                                                                                                                                                                                                                                                                                                                                                                                                                                                                                                                                                                                                                                                                                                                                                                                                                                                                                                                                                                                                                                                                                                                                                                                                                                                                                                                                                                                                                                                                                                                                                                                                                                                                                                                                                                                                                                                                                                                                                                                                                               |                      |            |