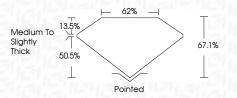

te external characteristics.

### COLOR

| D E F      | G H I J            | Faint             | Very Light        | Light      |
|------------|--------------------|-------------------|-------------------|------------|
| CLARITY    | 1-2                | 1.2               | SI <sup>1-2</sup> | . 1-3      |
| Internally | VVS <sup>1-2</sup> | VS <sup>1-2</sup> | Slightly          | Included   |
| Flawless   | Slightly Included  | Slightly Included | Included          | ii iCluded |





© IGI 2020, International Gemological Institute

FD - 10 20





May 26, 2024

IGI Report Number LG635401809

Description LABORATORY GROWN DIAMOND

Measurements 8.88 X 6.65 X 4.46 MM

CUSHION BRILLIANT

**GRADING RESULTS** 

Shape and Cutting Style

Carat Weight 2.04 CARATS

Color Grade

Clarity Grade VS 1



#### ADDITIONAL GRADING INFORMATION

Polish EXCELLENT
Symmetry EXCELLENT

Fluorescence NONE

Inscription(s) IGO LG635401809

Comments: This Laboratory Grown Diamond was created by Chemical Vapor Deposition (CVD) growth process and may include post-growth treatment. Type Ila