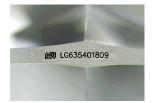

### LABORATORY GROWN DIAMOND REPORT

May 26, 2024

IGI Report Number LG635401809

Description LABORATORY GROWN DIAMOND

Shape and Cutting Style CUSHION BRILLIANT

Measurements 8.88 X 6.65 X 4.46 MM

## ADDITIONAL GRADING INFORMATION

Polish **EXCELLENT** 

Symmetry **EXCELLENT** 

Fluorescence NONE

Inscription(s) (3) LG635401809

Comments: This Laboratory Grown Diamond was created by Chemical Vapor Deposition (CVD) growth process and may include post-growth treatment.

# LG635401809

Report verification at igi.org

#### ADDITIONAL GRADING INFORMATION

Polish EXCELLENT
Symmetry EXCELLENT

Fluorescence NONE

Inscription(s) IGO LG635401809

Comments: This Laboratory Grown Diamond was created by Chemical Vapor Deposition (CVD) growth process and may include post-growth treatment. Type Ila