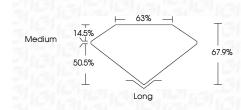

### LABORATORY GROWN DIAMOND REPORT

PROPORTIONS

| May 27, 2024                   |                          |  |  |  |
|--------------------------------|--------------------------|--|--|--|
| IGI Report Number              | LG635401903              |  |  |  |
| Description                    | LABORATORY GROWN DIAMOND |  |  |  |
| Shape and Cutting Style        | EMERALD CUT              |  |  |  |
| Measurements                   | 7.83 X 5.26 X 3.57 MM    |  |  |  |
| GRADING RESULTS                |                          |  |  |  |
| Carat Weight                   | 1.51 CARAT               |  |  |  |
| Color Grade                    | 민이들만이다                   |  |  |  |
| Clarity Grade                  | VS 1                     |  |  |  |
| ADDITIONAL GRADING INFORMATION |                          |  |  |  |
| Polish                         | EVOELLENT                |  |  |  |