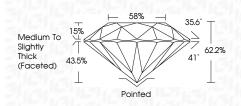

## PROPORTIONS

**CLARITY CHARACTERISTICS** 

| May 27, 2024                   |                          |  |  |
|--------------------------------|--------------------------|--|--|
| IGI Report Number              | LG635402014              |  |  |
| Description                    | LABORATORY GROWN DIAMOND |  |  |
| Shape and Cutting Style        | ROUND BRILLIANT          |  |  |
| Measurements                   | 8.10 - 8.18 X 5.07 MM    |  |  |
| GRADING RESULTS                |                          |  |  |
| Carat Weight                   | 2.09 CARATS              |  |  |
| Color Grade                    | E                        |  |  |
| Clarity Grade                  | VS 1                     |  |  |
| Cut Grade                      | IDEAL                    |  |  |
| ADDITIONAL GRADING INFORMATION |                          |  |  |
|                                |                          |  |  |