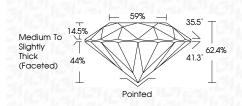

## PROPORTIONS

| May 25, 2024            |                          |
|-------------------------|--------------------------|
| IGI Report Number       | LG635402056              |
| Description             | LABORATORY GROWN DIAMOND |
| Shape and Cutting Style | ROUND BRILLIANT          |
| Measurements            | 8.31 - 8.36 X 5.20 MM    |
| GRADING RESULTS         |                          |
| Carat Weight            | 2.25 CARATS              |
| Color Grade             | F                        |
| Clarity Grade           | VS 1                     |
| Cut Grade               | IDEAL                    |
| ADDITIONAL GRADING I    | NFORMATION               |

| ALC INVESTIGATION |  | G |  |
|-------------------|--|---|--|
| <i>с</i> о н.     |  |   |  |

| May 25, 2024<br>IGI Report No LG635402056<br>ROUND BRILLIANT                                                           | 6556402056                                                                                                                                                  |
|------------------------------------------------------------------------------------------------------------------------|-------------------------------------------------------------------------------------------------------------------------------------------------------------|
| 8.31 - 8.36 X 5.20 MM                                                                                                  | DMM                                                                                                                                                         |
| Carat Weight                                                                                                           | 2.25 CARATE                                                                                                                                                 |
| Color Grade                                                                                                            | 100.000.001                                                                                                                                                 |
| Clarity Grade                                                                                                          | NS 1                                                                                                                                                        |
| Cut Grade                                                                                                              | IDEAU                                                                                                                                                       |
| Depth                                                                                                                  | 62.4%                                                                                                                                                       |
| Table                                                                                                                  | 869                                                                                                                                                         |
| Girdle                                                                                                                 | Medium To Slightly<br>Thick (Facefed)                                                                                                                       |
| Culet                                                                                                                  | Pointec                                                                                                                                                     |
| Polish                                                                                                                 | BKCELLEN                                                                                                                                                    |
| Symmetry                                                                                                               | BKCEITEN                                                                                                                                                    |
| Fluorescence                                                                                                           | NON                                                                                                                                                         |
| Inscription(s)                                                                                                         | Agg LG636402054                                                                                                                                             |
| Comments:<br>This Laboratory Grown<br>created by Chemical<br>(CVD) growth process<br>post-growth treatment<br>type IIa | Comments:<br>This Laboratory Grown Diamond was<br>created Vapor Departition<br>(2010) growth process and may include<br>post-growth treatment.<br>Itype I(a |
|                                                                                                                        |                                                                                                                                                             |