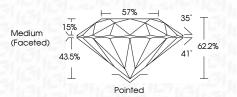

| G H I J                        | Faint                     | Very Light           | Light    |
|------------------------|--------------------------------|---------------------------|----------------------|----------|
| <b>CLARITY</b>         | VVS <sup>1 - 2</sup>           | VS <sup>1 - 2</sup>       | SI 1-2               | 11-3     |
| Internally<br>Flawless | Very Very<br>Slightly Included | Very<br>Slightly Included | Slightly<br>Included | Included |



© IGI 2020, International Gemological Institute

FD - 10 20





May 26, 2024

IGI Report Number LG635402133

Description LABORATORY GROWN DIAMOND

Shape and Cutting Style ROUND BRILLIANT

Measurements 9.60 - 9.64 X 5.98 MM

**GRADING RESULTS** 

Carat Weight 3,42 CARATS

Color Grade F
Clarity Grade VV\$ 2

IDEAL

Cut Grade



#### ADDITIONAL GRADING INFORMATION

Polish **EXCELLENT** 

Symmetry EXCELLENT Fluorescence NONE

Inscription(s) IG635402133

Comments: This Laboratory Grown Diamond was created by Chemical Vapor Deposition (CVD) growth process.

Type IIa