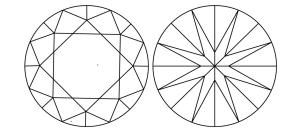

# **ELECTRONIC COPY**

### LABORATORY GROWN DIAMOND REPORT

May 26, 2024

IGI Report Number LG635402133

Description LABORATORY GROWN DIAMOND

Shape and Cutting Style ROUND BRILLIANT

Measurements 9.60 - 9.64 X 5.98 MM

## **GRADING RESULTS**

Carat Weight 3.42 CARATS

Color Grade

Clarity Grade VVS 2

Cut Grade IDEAL

### ADDITIONAL GRADING INFORMATION

Polish EXCELLENT

Symmetry **EXCELLENT** 

Fluorescence NONE

Inscription(s) (45) LG635402133

Comments: This Laboratory Grown Diamond was created by Chemical Vapor Deposition (CVD) growth process.

Type IIa

## LG635402133

Report verification at igi.org

### PROPORTIONS





Sample Image Used

#### **CLARITY CHARACTERISTICS**



### **KEY TO SYMBOLS**

Red symbols indicate internal characteristics. Green symbols indicate external characteristics.

### **COLOR**

| DEF                    | G H I J                        | Faint                     | Very Light           | Light    |
|------------------------|--------------------------------|---------------------------|----------------------|----------|
| <b>CLARITY</b>         | VVS <sup>1 - 2</sup>           | VS <sup>1 - 2</sup>       | SI 1-2               | 11-3     |
| Internally<br>Flawless | Very Very<br>Slightly Included | Very<br>Slightly Included | Slightly<br>Included | Included |



© IGI 2020, International Gemological Institute

FD - 10 20





May 26, 2024

IGI Report Number LG635402133

Description LABORATORY GROWN DIAMOND

Shape and Cutting Style