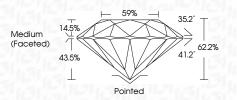

|                                |                           |                      |          |
|------------------------|--------------------------------|---------------------------|----------------------|----------|
| IF                     | VVS <sup>1 - 2</sup>           | VS <sup>1-2</sup>         | SI 1-2               | I 1-3    |
| Internally<br>Flawless | Very Very<br>Slightly Included | Very<br>Slightly Included | Slightly<br>Included | Included |



© IGI 2020, International Gemological Institute

FD - 10 20





May 26, 2024

IGI Report Number LG635402140

Description LABORATORY GROWN DIAMOND

Shape and Cutting Style ROUND BRILLIANT

Measurements 9.53 - 9.58 X 5.95 MM

7,00 - 7

GRADING RESULTS

Carat Weight 3.39 CARATS

Color Grade E
Clarity Grade V\$ 1

IDEAL

Cut Grade



#### ADDITIONAL GRADING INFORMATION

Polish **EXCELLENT** 

Symmetry **EXCELLENT** 

Fluorescence NONE

Inscription(s) (G) LG635402140

Comments: This Laboratory Grown Diamond was created by Chemical Vapor Deposition (CVD) growth

process.

Type IIa