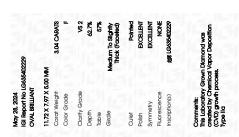

### LABORATORY GROWN DIAMOND REPORT

May 28, 2024

IGI Report Number LG635402229

Description LABORATORY GROWN DIAMOND

Shape and Cutting Style OVAL BRILLIANT

Measurements 11.72 X 7.97 X 5.00 MM

**GRADING RESULTS** 

Carat Weight 3.04 CARATS

Color Grade

Clarity Grade V\$ 2

### ADDITIONAL GRADING INFORMATION

Polish **EXCELLENT** 

Symmetry **EXCELLENT** 

Fluorescence NONE

Inscription(s) (G) LG635402229

Comments: This Laboratory Grown Diamond was created by Chemical Vapor Deposition (CVD) growth

process. Type IIa