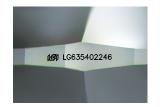

#### LABORATORY GROWN DIAMOND REPORT

May 21, 2024

IGI Report Number LG635402246

Description LABORATORY GROWN DIAMOND

Shape and Cutting Style CUSHION BRILLIANT

Measurements 14.16 X 10.71 X 7.15 MM

#### ADDITIONAL GRADING INFORMATION

Polish **EXCELLENT** 

Symmetry **EXCELLENT** 

Fluorescence NONE

Inscription(s) (3) LG635402246

Comments: This Laboratory Grown Diamond was created by Chemical Vapor Deposition (CVD) growth process and may include post-growth treatment. Type Ila