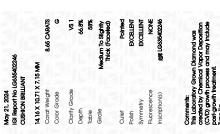

#### LABORATORY GROWN DIAMOND REPORT

May 21, 2024

IGI Report Number LG635402246

Description LABORATORY GROWN DIAMOND

Shape and Cutting Style CUSHION BRILLIANT

Measurements 14.16 X 10.71 X 7.15 MM

### **GRADING RESULTS**

Carat Weight 8.65 CARATS

Color Grade G

Clarity Grade V\$ 1

#### ADDITIONAL GRADING INFORMATION

Polish **EXCELLENT** 

Symmetry **EXCELLENT** 

Fluorescence NONE

Inscription(s) (3) LG635402246

Comments: This Laboratory Grown Diamond was created by Chemical Vapor Deposition (CVD) growth process and may include post-growth treatment. Type Ila

© IGI 2020, International Gemological Institute

FD - 10 20

May 21, 2024

IGI Report Number LG635402246

Description LABORATORY GROWN DIAMOND

Measurements 14.16 X 10.71 X 7.15 MM

**GRADING RESULTS** 

Shape and Cutting Style

Carat Weight 8.65 CARATS

CUSHION BRILLIANT

Color Grade G
Clarity Grade V\$1

#### ADDITIONAL GRADING INFORMATION

Polish EXCELLENT
Symmetry EXCELLENT

Fluorescence NONE Inscription(s) IGS LG635402246

Comments: This Laboratory Grown Diamond was created by Chemical Vapor Deposition (CVD) growth process and may include post-growth treatment.

Type IIo