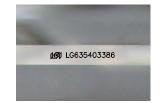

#### LABORATORY GROWN DIAMOND REPORT

May 20, 2024

IGI Report Number LG635403386

Description LABORATORY GROWN DIAMOND

Shape and Cutting Style PRINCESS CUT

Measurements 6.52 X 6.40 X 4.55 MM

**GRADING RESULTS** 

## LG635403386

Report verification at igi.org