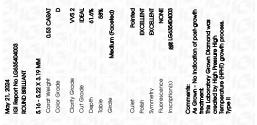

## PROPORTIONS

**CLARITY CHARACTERISTICS** 

**KEY TO SYMBOLS** 

Red symbols indicate internal characteristics.

Green symbols indicate external characteristics.

| May 21, 2024                   |                          |  |  |  |
|--------------------------------|--------------------------|--|--|--|
| IGI Report Number              | LG635404003              |  |  |  |
| Description                    | LABORATORY GROWN DIAMOND |  |  |  |
| Shape and Cutting Style        | ROUND BRILLIANT          |  |  |  |
| Measurements                   | 5.16 - 5.22 X 3.19 MM    |  |  |  |
| GRADING RESULTS                |                          |  |  |  |
| Carat Weight                   | 0.53 CARAT               |  |  |  |
| Color Grade                    | D                        |  |  |  |
| Clarity Grade                  | VVS 2                    |  |  |  |
| Cut Grade                      | IDEAL                    |  |  |  |
| ADDITIONAL GRADING INFORMATION |                          |  |  |  |

| Polish         | EXCELLENT      |
|----------------|----------------|
|                |                |
| Symmetry       | EXCELLENT      |
| Fluorescence   | NONE           |
| Inscription(s) | 低到 LG635404003 |

Comments: As Grown - No indication of post-growth treatment.

This Laboratory Grown Diamond was created by High Pressure High Temperature (HPHT) growth process. Type II

LG635404003

Report verification at igi.org

# May 21, 2024

| 1 | IGI Report Number   | LG635404003              |
|---|---------------------|--------------------------|
| 0 | Description         | LABORATORY GROWN DIAMOND |
| : | Shape and Cutting S | tyle ROUND BRILLIANT     |
| 1 | Measurements        | 5.16 - 5.22 X 3.19 MM    |
|   | GRADING RESULTS     |                          |
| ( | Carat Weight        | 0.53 CARAT               |
| ( | Color Grade         | D                        |
|   | Clarity Grade       | VVS 2                    |
| ( | Cut Grade           | IDEAL                    |
|   |                     |                          |

### ADDITIONAL GRADING INFORMATION

| Polish                                                                                                              | EXCELLENT              |
|---------------------------------------------------------------------------------------------------------------------|------------------------|
| Symmetry                                                                                                            | EXCELLENT              |
| Fluorescence                                                                                                        | NONE                   |
| Inscription(s)                                                                                                      | (G) LG635404003        |
| Comments: As Grown - No ind<br>treatment.<br>This Laboratory Grown Diamo<br>Pressure High Temperature (H<br>Type II | nd was created by High |
|                                                                                                                     |                        |