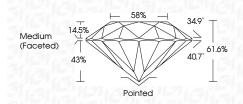

## PROPORTIONS

**CLARITY CHARACTERISTICS** 

**KEY TO SYMBOLS** 

Red symbols indicate internal characteristics.

Green symbols indicate external characteristics.

| May 21, 2024                   |                          |  |  |  |
|--------------------------------|--------------------------|--|--|--|
| IGI Report Number              | LG635404003              |  |  |  |
| Description                    | LABORATORY GROWN DIAMOND |  |  |  |
| Shape and Cutting Style        | ROUND BRILLIANT          |  |  |  |
| Measurements                   | 5.16 - 5.22 X 3.19 MM    |  |  |  |
| GRADING RESULTS                |                          |  |  |  |
| Carat Weight                   | 0.53 CARAT               |  |  |  |
| Color Grade                    | D                        |  |  |  |
| Clarity Grade                  | VVS 2                    |  |  |  |
| Cut Grade                      | IDEAL                    |  |  |  |
| ADDITIONAL GRADING INFORMATION |                          |  |  |  |