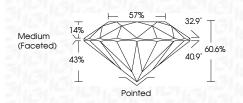

# PROPORTIONS

Medium

| May 21, 2024            |                          |
|-------------------------|--------------------------|
| IGI Report Number       | LG635404371              |
| Description             | LABORATORY GROWN DIAMOND |
| Shape and Cutting Style | ROUND BRILLIANT          |
| Measurements            | 8.80 - 8.83 X 5.34 MM    |
| GRADING RESULTS         |                          |
| Carat Weight            | 2.54 CARATS              |
| Color Grade             | 빈어집안이죠!                  |
| Clarity Grade           | VS 1                     |
| Cut Grade               | IDEAL                    |
|                         |                          |