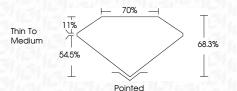

|
|------------|----------------------|-------------------|------------|----------|
|            |                      |                   |            |          |
| CLARITY    |                      |                   |            |          |
| IF         | VVS <sup>1 - 2</sup> | VS <sup>1-2</sup> | SI 1-2     | I 1-3    |
| Internally | Very Very            | Very              | Slightly   | Included |
| Flawless   | Sliahtly Included    | Slightly Included | Included   |          |



© IGI 2020, International Gemological Institute

FD - 10 20





May 24, 2024

IGI Report Number LG635405690

Description LABORATORY GROWN DIAMOND

Shape and Cutting Style PRINCESS CUT

Measurements 8.11 X 8.02 X 5.48 MM

GRADING RESULTS

Carat Weight 3,10 CARATS

Color Grade H
Clarity Grade VV\$ 1



#### ADDITIONAL GRADING INFORMATION

Polish EXCELLENT
Symmetry EXCELLENT

Fluorescence NONE

(159) LG635405690

Comments: This Laboratory Grown Diamond was created by Chemical Vapor Deposition (CVD) growth process and may include post-growth treatment.

Type IIc

Inscription(s)