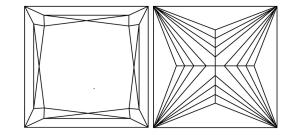

# **ELECTRONIC COPY**

#### LABORATORY GROWN DIAMOND REPORT

May 24, 2024

IGI Report Number LG635405690

Description LABORATORY GROWN DIAMOND

Shape and Cutting Style PRINCESS CUT

Measurements 8.11 X 8.02 X 5.48 MM

### **GRADING RESULTS**

Carat Weight 3.10 CARATS

Color Grade

Clarity Grade VV\$ 1

#### ADDITIONAL GRADING INFORMATION

Polish **EXCELLENT** 

Symmetry **EXCELLENT** 

Fluorescence NONE

Inscription(s) (3) LG635405690

Comments: This Laboratory Grown Diamond was created by Chemical Vapor Deposition (CVD) growth process and may include post-growth treatment. Type Ila

## LG635405690

Report verification at igi.org

#### PROPORTIONS





Sample Image Used

#### **CLARITY CHARACTERISTICS**



## **KEY TO SYMBOLS**

Red symbols indicate internal characteristics. Green symbols indicate external characteristics.

# COLOR

| DEF        | G H I J              | Faint             | Very Light | Light    |
|------------|----------------------|-------------------|------------|----------|
|            |                      |                   |            |          |
| CLARITY    |                      |                   |            |          |
| IF         | VVS <sup>1 - 2</sup> | VS <sup>1-2</sup> | SI 1-2     | I 1-3    |
| Internally | Very Very            | Very              | Slightly   | Included |
| Flawless   | Sliahtly Included    | Slightly Included | Included   |          |



© IGI 2020, International Gemological Institute

FD - 10 20





May 24, 2024

IGI Report Nu