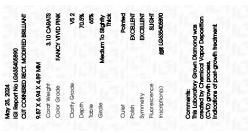

#### LABORATORY GROWN DIAMOND REPORT

| May 25, 2024            |                                                |
|-------------------------|------------------------------------------------|
| IGI Report Number       | LG635405890                                    |
| Description             | LABORATORY GROWN DIAMOND                       |
| Shape and Cutting Style | CUT CORNERED RECTANGULAR<br>MODIFIED BRILLIANT |
| Measurements            | 9.87 X 6.94 X 4.89 MM                          |
| GRADING RESULTS         |                                                |
| Carat Weight            | 3.10 CARATS                                    |
| Color Grade             | FANCY VIVID PINK                               |
|                         |                                                |

#### ADDITIONAL GRADING INFORMATION

Clarity Grade

| Polish         | EXCELLENT       |
|----------------|-----------------|
| Symmetry       | EXCELLENT       |
| Fluorescence   | SLIGHT          |
| Inscription(s) | 131 LG635405890 |

VS 2

Comments: This Laboratory Grown Diamond was created by Chemical Vapor Deposition (CVD) growth process.

Indications of post-growth treatment.

### May 25, 2024 IGI Report Number Description LABORATORY GROWN DIAMOND

| Shape and Cutting Style | CUT CORNERED<br>RECTANGULAR MODIFIED<br>BRILLIANT |
|-------------------------|---------------------------------------------------|
| Measurements            | 9.87 X 6.94 X 4.89 MM                             |
| GRADING RESULTS         |                                                   |
| Carat Weight            | 3.10 CARATS                                       |
| Color Grade             | FANCY VIVID PINK                                  |
| Clarity Grade           | V\$ 2                                             |

#### ADDITIONAL GRADING INFORMATION

| Polish                                                                                                | EXCELLENT                 |
|-------------------------------------------------------------------------------------------------------|---------------------------|
| Symmetry                                                                                              | EXCELLENT                 |
| Fluorescence                                                                                          | SLIGHT                    |
| Inscription(s)                                                                                        | 低利 LG635405890            |
| Comments: This Laboratory of<br>created by Chemical Vapo<br>process.<br>Indications of post-growth tr | r Deposition (CVD) growth |