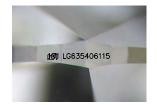

## LABORATORY GROWN DIAMOND REPORT

May 24, 2024

IGI Report Number LG635406115

Description LABORATORY GROWN DIAMOND

Shape and Cutting Style OVAL BRILLIANT

Measurements 10.20 X 6.88 X 4.30 MM

**GRADING RESULTS** 

Carat Weight 1.90 CARAT

Color Grade

D

Clarity Grade VS 1

## ADDITIONAL GRADING INFORMATION

Polish **EXCELLENT** 

Symmetry **EXCELLENT** 

Fluorescence NONE

Inscription(s) (G) LG635406115

Comments: This Laboratory Grown Diamond was created by Chemical Vapor Deposition (CVD) growth process and may include post-growth treatment.

## LG635406115

Report verification at igi.org

© IGI 2020, International Gemological Institute

FD - 10 20

May 24, 2024

IGI Report Number LG635406115

Description LABORATORY GROWN DIAMOND

Shape and Cutting Style OVAL BRILLIANT

Measurements 10.20 X 6.88 X 4.30 MM

**GRADING RESULTS** 

Carat Weight 1.90 CARAT

Color Grade D
Clarity Grade V\$ 1

돼졌는[대]!뭐면[대]!!

#### ADDITIONAL GRADING INFORMATION

Polish EXCELLENT
Symmetry EXCELLENT

Symmetry EXCELLENT Fluorescence NONE

Inscription(s) IGO LG635406115

Comments: This Laboratory Grown Diamond was created by Chemical Vapor Deposition (CVD) growth process and may include post-growth treatment.