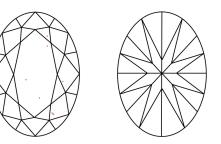

## PROPORTIONS

### **CLARITY CHARACTERISTICS**

#### **KEY TO SYMBOLS**

Red symbols indicate internal characteristics. Green symbols indicate external characteristics.

#### Sample Image Used