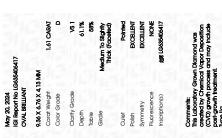

### LABORATORY GROWN DIAMOND REPORT

May 20, 2024

IGI Report Number LG635406417

Description LABORATORY GROWN DIAMOND

Shape and Cutting Style OVAL BRILLIANT

Measurements 9.36 X 6.76 X 4.13 MM

## **GRADING RESULTS**

Carat Weight 1.61 CARAT

Color Grade

D

Clarity Grade VS 1

#### ADDITIONAL GRADING INFORMATION

Polish **EXCELLENT** 

Symmetry **EXCELLENT** 

Fluorescence NONE

Inscription(s) IG635406417

Comments: This Laboratory Grown Diamond was created by Chemical Vapor Deposition (CVD) growth process and may include post-growth treatment. Type Ila

© IGI 2020, International Gemological Institute

FD - 10 20

May 20, 2024

IGI Report Number LG635406417

Description LABORATORY GROWN DIAMOND

Shape and Cutting Style

OVAL BRILLIANT

Measurements

9.36 X 6.76 X 4.13 MM

GRADING RESULTS

Carat Weight 1.61 CARAT

Color Grade D
Clarity Grade VS 1

#### ADDITIONAL GRADING INFORMATION

Polish EXCELLENT
Symmetry EXCELLENT

Fluorescence NONE

Inscription(s) (15) LG635406417

Comments: This Laboratory Grown Diamond was created by Chemical Vapor Deposition (CVD) growth process and may include post-growth treatment. Type Ila