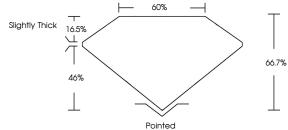

## LG635406606

Report verification at igi.org

# **ELECTRONIC COPY**

## LABORATORY GROWN DIAMOND REPORT

May 21, 2024

IGI Report Number LG635406606

Description LABORATORY GROWN DIAMOND

Shape and Cutting Style CUT CORNERED RECTANGULAR

MODIFIED BRILLIANT

Measurements 10.95 X 7.30 X 4.87 MM

**GRADING RESULTS** 

Carat Weight 3.51 CARATS

Color Grade G

Clarity Grade VVS 2

### ADDITIONAL GRADING INFORMATION

**EXCELLENT** Polish

**EXCELLENT** Symmetry

NONE Fluorescence

1/5/1 LG635406606 Inscription(s)

Comments: This Laboratory Grown Diamond was created by Chemical Vapor Deposition (CVD) growth process and may include post-growth treatment. Type IIa

**PROPORTIONS** 





Sample Image Used

### **COLOR**

| DEF                    | G H I J                        | Faint                     | Very Light           | Light    |
|------------------------|--------------------------------|---------------------------|----------------------|----------|
| CLARITY                |                                |                           | CEN                  | 10/      |
| IF                     | VVS <sup>1 - 2</sup>           | VS <sup>1-2</sup>         | SI <sup>1-2</sup>    | I 1-3    |
| Internally<br>Flawless | Very Very<br>Sliahtly Included | Very<br>Slightly Included | Slightly<br>Included | Included |



© IGI 2020, International Gemological Institute

FD - 10 20





IGI Report Number LG635406606

Description LABORATORY GROWN DIAMOND

> **CUT CORNERE