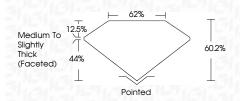

#### LABORATORY GROWN DIAMOND REPORT

May 27, 2024

IGI Report Number LG635406852

Description LABORATORY GROWN DIAMOND

Shape and Cutting Style MARQUISE BRILLIANT

Measurements 14.65 X 7.43 X 4.47 MM

**GRADING RESULTS** 

## **PROPORTIONS**

Sample Image Used