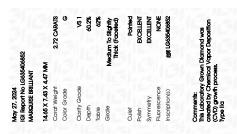

#### LABORATORY GROWN DIAMOND REPORT

May 27, 2024

IGI Report Number LG635406852

Description LABORATORY GROWN DIAMOND

Shape and Cutting Style MARQUISE BRILLIANT

Measurements 14.65 X 7.43 X 4.47 MM

**GRADING RESULTS** 

Carat Weight 2.72 CARATS

Color Grade G

Clarity Grade VS 1

## ADDITIONAL GRADING INFORMATION

Polish EXCELLENT

Symmetry **EXCELLENT** 

Fluorescence NONE

Inscription(s) (3) LG635406852

Comments: This Laboratory Grown Diamond was created by Chemical Vapor Deposition (CVD) growth

process. Type IIa